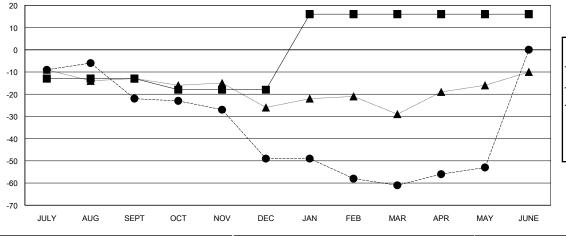

#### GOALS AND ACTUAL MEMBERS CUMULATIVE

| -■-   | MEMBER GROV  | VTH NET GOAL | =     |  |
|-------|--------------|--------------|-------|--|
| -•-   | MEMBER GROV  | VTH ACTUAL   |       |  |
| - 🛦 - | LAST YEAR ME | EMBERSHIP AC | CTUAL |  |
|       |              |              |       |  |
|       |              |              |       |  |